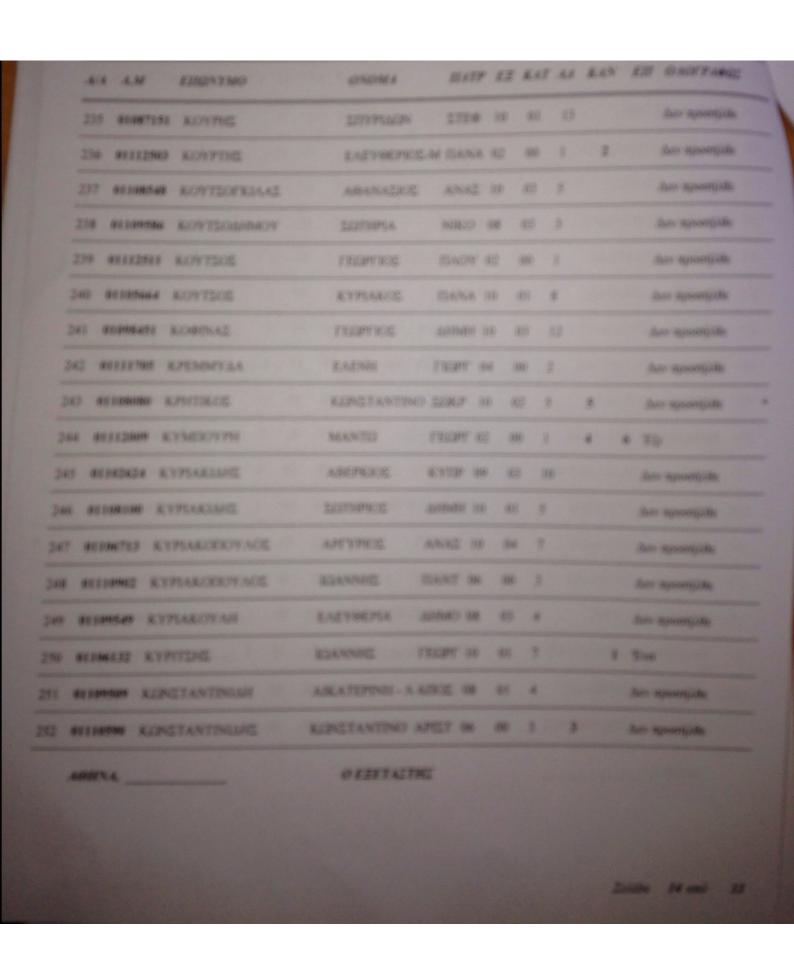

**Generated by CamScanner** 

**Generated by CamScanner** 

| 17 44 | 104676     | KOPMA         |               |        |     |      |   |   |   | An aportists  |
|-------|------------|---------------|---------------|--------|-----|------|---|---|---|---------------|
|       |            |               |               |        |     |      |   |   |   |               |
| 18 91 | 1112300    | KOPOMBAAZ     | APESOBBMOS    |        |     |      |   |   |   |               |
| 29 61 | 1112498    | KOPPEL        |               |        |     |      |   |   |   |               |
| 20 8  | 1339794    | KOPONIUM      | 2019,636      | AOUN   |     |      |   |   | * |               |
| 221 4 | 1112093    | KOCKINAS      | ARETOTEARE    | 220179 |     |      |   | 3 | 3 | Spip          |
| 222 6 | 1112084    | KORMINE       | BASIMISM      |        |     |      |   |   |   | the absorbing |
| 223 4 | 1111594    | KOTELANOE     | BAZHARROE     | ANEE   | 695 |      |   |   |   | An specifie   |
| 224 6 | 10109544   | KOYBOYNA      | A04N3214 - K2 | ATTE   | 98  | 66   | 4 |   |   | ды протрав    |
|       | 10 1095.05 | KOYKAL        | SITTEPLACEN   | 104N   | 08  | (81) |   |   |   | On shouling   |
|       |            | ZATFORFON     | EVAITENCE     | FEORE  | 900 | 61   |   |   | 3 | Spin          |
|       |            | MOVALTERIOR . | ZORAZIAN      |        | 616 | 803  | * |   |   | An specifik   |
|       |            |               | MAPIA EADNII  |        | 60  |      |   |   | 7 | Serie         |
|       |            | KOVACYPII     | ANDPEAL       | 9075   | 80  |      |   |   |   | An specifik   |
|       |            | KOYNAME       | APPLE TOX     | AND    |     |      |   |   |   | Total         |
|       |            | KOTNANG       | KNANNE APE    |        |     |      |   |   |   | Jun sportjolk |
|       |            | KOYNE         |               |        |     |      |   |   |   | 2560          |
|       | 9111209    | # KOYNTONYIG  |               |        |     |      |   |   |   |               |
|       | RELIEFE    | KOTTENE       |               |        |     |      |   |   |   |               |
| 254   | #11122K    | A KOYPEMENOS  | XAPAAMEET     |        |     |      |   |   |   |               |
|       | 4095       |               | OEZETA        | LTMI   |     |      |   |   |   |               |
|       |            |               |               |        |     |      |   |   |   |               |
|       |            |               |               |        |     |      |   |   |   |               |