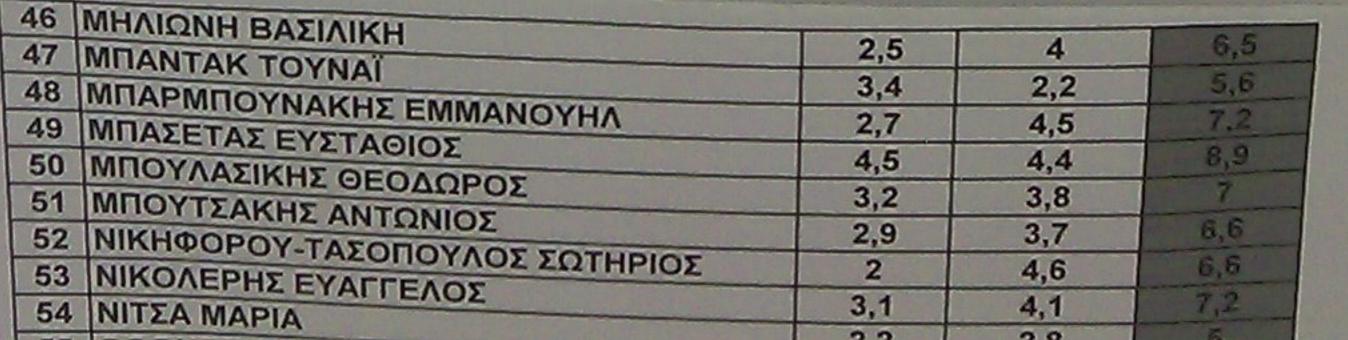

| A/A                                                                                                                                                                                                                                                                                                                                                                                                                                                                                                                                                                                                                                                                                                                                                                                                                                                                                                                                                                                                                                                                                                                                                                                                                                                                                                                                                                                                                                                                                                                                                                                                                                                                                                                                                                                                                                                                                                                                                                                                                                                                                                                            | ΟΝΟΜΑΤΕΠΩΝΥΜΟ                                     |     |     | 1.                                                                                                                                                                                                                                                                                                                                                                                                                                                                                                                                                                                                                                                                                                                                                                                                                                                                                                                                                                                                                                                                                                                                                                                                                                                                                                                                                                                                                                                                                                                                                                                                                                                                                                                                                                                                                                                                                                                                                                                                                                                                                                                             |              |                                                                                                                                                                                                                                                                                                                                                                                                                                                                                                                                                                                                                                                                                                                                                                                                                                                                                                                                                                                                                                                                                                                                                                                                                                                                                                                                                                                                                                                                                                                                                                                                                                                                                                                                                                                                                                                                                                                                                                                                                                                                                                                                |     |
|--------------------------------------------------------------------------------------------------------------------------------------------------------------------------------------------------------------------------------------------------------------------------------------------------------------------------------------------------------------------------------------------------------------------------------------------------------------------------------------------------------------------------------------------------------------------------------------------------------------------------------------------------------------------------------------------------------------------------------------------------------------------------------------------------------------------------------------------------------------------------------------------------------------------------------------------------------------------------------------------------------------------------------------------------------------------------------------------------------------------------------------------------------------------------------------------------------------------------------------------------------------------------------------------------------------------------------------------------------------------------------------------------------------------------------------------------------------------------------------------------------------------------------------------------------------------------------------------------------------------------------------------------------------------------------------------------------------------------------------------------------------------------------------------------------------------------------------------------------------------------------------------------------------------------------------------------------------------------------------------------------------------------------------------------------------------------------------------------------------------------------|---------------------------------------------------|-----|-----|--------------------------------------------------------------------------------------------------------------------------------------------------------------------------------------------------------------------------------------------------------------------------------------------------------------------------------------------------------------------------------------------------------------------------------------------------------------------------------------------------------------------------------------------------------------------------------------------------------------------------------------------------------------------------------------------------------------------------------------------------------------------------------------------------------------------------------------------------------------------------------------------------------------------------------------------------------------------------------------------------------------------------------------------------------------------------------------------------------------------------------------------------------------------------------------------------------------------------------------------------------------------------------------------------------------------------------------------------------------------------------------------------------------------------------------------------------------------------------------------------------------------------------------------------------------------------------------------------------------------------------------------------------------------------------------------------------------------------------------------------------------------------------------------------------------------------------------------------------------------------------------------------------------------------------------------------------------------------------------------------------------------------------------------------------------------------------------------------------------------------------|--------------|--------------------------------------------------------------------------------------------------------------------------------------------------------------------------------------------------------------------------------------------------------------------------------------------------------------------------------------------------------------------------------------------------------------------------------------------------------------------------------------------------------------------------------------------------------------------------------------------------------------------------------------------------------------------------------------------------------------------------------------------------------------------------------------------------------------------------------------------------------------------------------------------------------------------------------------------------------------------------------------------------------------------------------------------------------------------------------------------------------------------------------------------------------------------------------------------------------------------------------------------------------------------------------------------------------------------------------------------------------------------------------------------------------------------------------------------------------------------------------------------------------------------------------------------------------------------------------------------------------------------------------------------------------------------------------------------------------------------------------------------------------------------------------------------------------------------------------------------------------------------------------------------------------------------------------------------------------------------------------------------------------------------------------------------------------------------------------------------------------------------------------|-----|
| Contraction of the local division of the loc | ΑΘΑΝΑΣΙΑΔΟΥ ΒΑΣΙΛΕΙΑ                              | ΘΕΩ | PIA | ΑΣΚΗΣΕΙΣ                                                                                                                                                                                                                                                                                                                                                                                                                                                                                                                                                                                                                                                                                                                                                                                                                                                                                                                                                                                                                                                                                                                                                                                                                                                                                                                                                                                                                                                                                                                                                                                                                                                                                                                                                                                                                                                                                                                                                                                                                                                                                                                       |              | ΣΥΝΟ                                                                                                                                                                                                                                                                                                                                                                                                                                                                                                                                                                                                                                                                                                                                                                                                                                                                                                                                                                                                                                                                                                                                                                                                                                                                                                                                                                                                                                                                                                                                                                                                                                                                                                                                                                                                                                                                                                                                                                                                                                                                                                                           | 010 |
| 2                                                                                                                                                                                                                                                                                                                                                                                                                                                                                                                                                                                                                                                                                                                                                                                                                                                                                                                                                                                                                                                                                                                                                                                                                                                                                                                                                                                                                                                                                                                                                                                                                                                                                                                                                                                                                                                                                                                                                                                                                                                                                                                              | ΑΚΚΟΓΙΟΥΝΟΓΛΟΥ ΕΛΕΝΗ                              | 1,7 | 1   | 1,3                                                                                                                                                                                                                                                                                                                                                                                                                                                                                                                                                                                                                                                                                                                                                                                                                                                                                                                                                                                                                                                                                                                                                                                                                                                                                                                                                                                                                                                                                                                                                                                                                                                                                                                                                                                                                                                                                                                                                                                                                                                                                                                            |              | 3                                                                                                                                                                                                                                                                                                                                                                                                                                                                                                                                                                                                                                                                                                                                                                                                                                                                                                                                                                                                                                                                                                                                                                                                                                                                                                                                                                                                                                                                                                                                                                                                                                                                                                                                                                                                                                                                                                                                                                                                                                                                                                                              |     |
| 3                                                                                                                                                                                                                                                                                                                                                                                                                                                                                                                                                                                                                                                                                                                                                                                                                                                                                                                                                                                                                                                                                                                                                                                                                                                                                                                                                                                                                                                                                                                                                                                                                                                                                                                                                                                                                                                                                                                                                                                                                                                                                                                              | ΑΛΕΞΑΝΔΡΑΚΗ ΛΗΤΩ                                  | 2,1 |     | 2                                                                                                                                                                                                                                                                                                                                                                                                                                                                                                                                                                                                                                                                                                                                                                                                                                                                                                                                                                                                                                                                                                                                                                                                                                                                                                                                                                                                                                                                                                                                                                                                                                                                                                                                                                                                                                                                                                                                                                                                                                                                                                                              |              | 4,1                                                                                                                                                                                                                                                                                                                                                                                                                                                                                                                                                                                                                                                                                                                                                                                                                                                                                                                                                                                                                                                                                                                                                                                                                                                                                                                                                                                                                                                                                                                                                                                                                                                                                                                                                                                                                                                                                                                                                                                                                                                                                                                            |     |
| 4                                                                                                                                                                                                                                                                                                                                                                                                                                                                                                                                                                                                                                                                                                                                                                                                                                                                                                                                                                                                                                                                                                                                                                                                                                                                                                                                                                                                                                                                                                                                                                                                                                                                                                                                                                                                                                                                                                                                                                                                                                                                                                                              |                                                   | 2,7 | -   | 2,8                                                                                                                                                                                                                                                                                                                                                                                                                                                                                                                                                                                                                                                                                                                                                                                                                                                                                                                                                                                                                                                                                                                                                                                                                                                                                                                                                                                                                                                                                                                                                                                                                                                                                                                                                                                                                                                                                                                                                                                                                                                                                                                            |              | Contraction of the local division of the loc |     |
| 4                                                                                                                                                                                                                                                                                                                                                                                                                                                                                                                                                                                                                                                                                                                                                                                                                                                                                                                                                                                                                                                                                                                                                                                                                                                                                                                                                                                                                                                                                                                                                                                                                                                                                                                                                                                                                                                                                                                                                                                                                                                                                                                              | ΑΛΕΞΗΣ ΕΛΠΙΔΟΦΟΡΟΣ                                | 2   |     |                                                                                                                                                                                                                                                                                                                                                                                                                                                                                                                                                                                                                                                                                                                                                                                                                                                                                                                                                                                                                                                                                                                                                                                                                                                                                                                                                                                                                                                                                                                                                                                                                                                                                                                                                                                                                                                                                                                                                                                                                                                                                                                                |              | 5,5                                                                                                                                                                                                                                                                                                                                                                                                                                                                                                                                                                                                                                                                                                                                                                                                                                                                                                                                                                                                                                                                                                                                                                                                                                                                                                                                                                                                                                                                                                                                                                                                                                                                                                                                                                                                                                                                                                                                                                                                                                                                                                                            |     |
| 5                                                                                                                                                                                                                                                                                                                                                                                                                                                                                                                                                                                                                                                                                                                                                                                                                                                                                                                                                                                                                                                                                                                                                                                                                                                                                                                                                                                                                                                                                                                                                                                                                                                                                                                                                                                                                                                                                                                                                                                                                                                                                                                              | ΑΝΔΡΟΥΛΑΚΗ ΜΑΡΙΑ                                  | 3,8 |     | 2,2                                                                                                                                                                                                                                                                                                                                                                                                                                                                                                                                                                                                                                                                                                                                                                                                                                                                                                                                                                                                                                                                                                                                                                                                                                                                                                                                                                                                                                                                                                                                                                                                                                                                                                                                                                                                                                                                                                                                                                                                                                                                                                                            |              | 4,2                                                                                                                                                                                                                                                                                                                                                                                                                                                                                                                                                                                                                                                                                                                                                                                                                                                                                                                                                                                                                                                                                                                                                                                                                                                                                                                                                                                                                                                                                                                                                                                                                                                                                                                                                                                                                                                                                                                                                                                                                                                                                                                            |     |
| 6                                                                                                                                                                                                                                                                                                                                                                                                                                                                                                                                                                                                                                                                                                                                                                                                                                                                                                                                                                                                                                                                                                                                                                                                                                                                                                                                                                                                                                                                                                                                                                                                                                                                                                                                                                                                                                                                                                                                                                                                                                                                                                                              | ΑΝΤΩΝΙΟΥ ΝΑΤΑΣΑ                                   |     | -   | 2,3                                                                                                                                                                                                                                                                                                                                                                                                                                                                                                                                                                                                                                                                                                                                                                                                                                                                                                                                                                                                                                                                                                                                                                                                                                                                                                                                                                                                                                                                                                                                                                                                                                                                                                                                                                                                                                                                                                                                                                                                                                                                                                                            |              | 6,1                                                                                                                                                                                                                                                                                                                                                                                                                                                                                                                                                                                                                                                                                                                                                                                                                                                                                                                                                                                                                                                                                                                                                                                                                                                                                                                                                                                                                                                                                                                                                                                                                                                                                                                                                                                                                                                                                                                                                                                                                                                                                                                            |     |
| 7                                                                                                                                                                                                                                                                                                                                                                                                                                                                                                                                                                                                                                                                                                                                                                                                                                                                                                                                                                                                                                                                                                                                                                                                                                                                                                                                                                                                                                                                                                                                                                                                                                                                                                                                                                                                                                                                                                                                                                                                                                                                                                                              | ΑΝΤΩΝΟΠΟΥΛΟΥ ΜΥΡΤΩ                                | 3,1 |     | 3,8                                                                                                                                                                                                                                                                                                                                                                                                                                                                                                                                                                                                                                                                                                                                                                                                                                                                                                                                                                                                                                                                                                                                                                                                                                                                                                                                                                                                                                                                                                                                                                                                                                                                                                                                                                                                                                                                                                                                                                                                                                                                                                                            |              | 6,9                                                                                                                                                                                                                                                                                                                                                                                                                                                                                                                                                                                                                                                                                                                                                                                                                                                                                                                                                                                                                                                                                                                                                                                                                                                                                                                                                                                                                                                                                                                                                                                                                                                                                                                                                                                                                                                                                                                                                                                                                                                                                                                            |     |
| 8                                                                                                                                                                                                                                                                                                                                                                                                                                                                                                                                                                                                                                                                                                                                                                                                                                                                                                                                                                                                                                                                                                                                                                                                                                                                                                                                                                                                                                                                                                                                                                                                                                                                                                                                                                                                                                                                                                                                                                                                                                                                                                                              | ΑΠΟΣΤΟΛΟΥ ΑΝΔΡΕΑΣ                                 | 3,8 |     | 2,9                                                                                                                                                                                                                                                                                                                                                                                                                                                                                                                                                                                                                                                                                                                                                                                                                                                                                                                                                                                                                                                                                                                                                                                                                                                                                                                                                                                                                                                                                                                                                                                                                                                                                                                                                                                                                                                                                                                                                                                                                                                                                                                            |              | 6,7                                                                                                                                                                                                                                                                                                                                                                                                                                                                                                                                                                                                                                                                                                                                                                                                                                                                                                                                                                                                                                                                                                                                                                                                                                                                                                                                                                                                                                                                                                                                                                                                                                                                                                                                                                                                                                                                                                                                                                                                                                                                                                                            |     |
| 9                                                                                                                                                                                                                                                                                                                                                                                                                                                                                                                                                                                                                                                                                                                                                                                                                                                                                                                                                                                                                                                                                                                                                                                                                                                                                                                                                                                                                                                                                                                                                                                                                                                                                                                                                                                                                                                                                                                                                                                                                                                                                                                              | ΑΣΛΑΝΙΔΗ ΔΑΦΝΗ                                    | 2,9 |     | 4                                                                                                                                                                                                                                                                                                                                                                                                                                                                                                                                                                                                                                                                                                                                                                                                                                                                                                                                                                                                                                                                                                                                                                                                                                                                                                                                                                                                                                                                                                                                                                                                                                                                                                                                                                                                                                                                                                                                                                                                                                                                                                                              |              | 6,9                                                                                                                                                                                                                                                                                                                                                                                                                                                                                                                                                                                                                                                                                                                                                                                                                                                                                                                                                                                                                                                                                                                                                                                                                                                                                                                                                                                                                                                                                                                                                                                                                                                                                                                                                                                                                                                                                                                                                                                                                                                                                                                            |     |
| 10                                                                                                                                                                                                                                                                                                                                                                                                                                                                                                                                                                                                                                                                                                                                                                                                                                                                                                                                                                                                                                                                                                                                                                                                                                                                                                                                                                                                                                                                                                                                                                                                                                                                                                                                                                                                                                                                                                                                                                                                                                                                                                                             | ΒΑΪΟΥ ΓΕΩΡΓΙΟΣ                                    | 3,4 |     | 2,3                                                                                                                                                                                                                                                                                                                                                                                                                                                                                                                                                                                                                                                                                                                                                                                                                                                                                                                                                                                                                                                                                                                                                                                                                                                                                                                                                                                                                                                                                                                                                                                                                                                                                                                                                                                                                                                                                                                                                                                                                                                                                                                            |              | 5,7                                                                                                                                                                                                                                                                                                                                                                                                                                                                                                                                                                                                                                                                                                                                                                                                                                                                                                                                                                                                                                                                                                                                                                                                                                                                                                                                                                                                                                                                                                                                                                                                                                                                                                                                                                                                                                                                                                                                                                                                                                                                                                                            |     |
| 11                                                                                                                                                                                                                                                                                                                                                                                                                                                                                                                                                                                                                                                                                                                                                                                                                                                                                                                                                                                                                                                                                                                                                                                                                                                                                                                                                                                                                                                                                                                                                                                                                                                                                                                                                                                                                                                                                                                                                                                                                                                                                                                             | ΒΗΤΤΑΣ ΖΗΣΗΣ                                      | 1,3 |     | 2,1                                                                                                                                                                                                                                                                                                                                                                                                                                                                                                                                                                                                                                                                                                                                                                                                                                                                                                                                                                                                                                                                                                                                                                                                                                                                                                                                                                                                                                                                                                                                                                                                                                                                                                                                                                                                                                                                                                                                                                                                                                                                                                                            |              | 3,4                                                                                                                                                                                                                                                                                                                                                                                                                                                                                                                                                                                                                                                                                                                                                                                                                                                                                                                                                                                                                                                                                                                                                                                                                                                                                                                                                                                                                                                                                                                                                                                                                                                                                                                                                                                                                                                                                                                                                                                                                                                                                                                            |     |
| 12                                                                                                                                                                                                                                                                                                                                                                                                                                                                                                                                                                                                                                                                                                                                                                                                                                                                                                                                                                                                                                                                                                                                                                                                                                                                                                                                                                                                                                                                                                                                                                                                                                                                                                                                                                                                                                                                                                                                                                                                                                                                                                                             |                                                   | 2,1 |     | 4,3                                                                                                                                                                                                                                                                                                                                                                                                                                                                                                                                                                                                                                                                                                                                                                                                                                                                                                                                                                                                                                                                                                                                                                                                                                                                                                                                                                                                                                                                                                                                                                                                                                                                                                                                                                                                                                                                                                                                                                                                                                                                                                                            |              | 6,4                                                                                                                                                                                                                                                                                                                                                                                                                                                                                                                                                                                                                                                                                                                                                                                                                                                                                                                                                                                                                                                                                                                                                                                                                                                                                                                                                                                                                                                                                                                                                                                                                                                                                                                                                                                                                                                                                                                                                                                                                                                                                                                            |     |
| 13                                                                                                                                                                                                                                                                                                                                                                                                                                                                                                                                                                                                                                                                                                                                                                                                                                                                                                                                                                                                                                                                                                                                                                                                                                                                                                                                                                                                                                                                                                                                                                                                                                                                                                                                                                                                                                                                                                                                                                                                                                                                                                                             | ΓΑΒΡΙΗΛΙΔΗΣ ΧΡΙΣΤΟΦΟΡΟΣ-ΙΩΑΝΝΗΣ                   | 2,1 |     | 3,7                                                                                                                                                                                                                                                                                                                                                                                                                                                                                                                                                                                                                                                                                                                                                                                                                                                                                                                                                                                                                                                                                                                                                                                                                                                                                                                                                                                                                                                                                                                                                                                                                                                                                                                                                                                                                                                                                                                                                                                                                                                                                                                            | Married Wood |                                                                                                                                                                                                                                                                                                                                                                                                                                                                                                                                                                                                                                                                                                                                                                                                                                                                                                                                                                                                                                                                                                                                                                                                                                                                                                                                                                                                                                                                                                                                                                                                                                                                                                                                                                                                                                                                                                                                                                                                                                                                                                                                |     |
| 14                                                                                                                                                                                                                                                                                                                                                                                                                                                                                                                                                                                                                                                                                                                                                                                                                                                                                                                                                                                                                                                                                                                                                                                                                                                                                                                                                                                                                                                                                                                                                                                                                                                                                                                                                                                                                                                                                                                                                                                                                                                                                                                             | ΓΕΡΟΝΤΟΠΟΥΛΟΥ ΝΕΦΕΛΗ                              | 2,9 |     | 3                                                                                                                                                                                                                                                                                                                                                                                                                                                                                                                                                                                                                                                                                                                                                                                                                                                                                                                                                                                                                                                                                                                                                                                                                                                                                                                                                                                                                                                                                                                                                                                                                                                                                                                                                                                                                                                                                                                                                                                                                                                                                                                              |              | 5,8<br>5,9                                                                                                                                                                                                                                                                                                                                                                                                                                                                                                                                                                                                                                                                                                                                                                                                                                                                                                                                                                                                                                                                                                                                                                                                                                                                                                                                                                                                                                                                                                                                                                                                                                                                                                                                                                                                                                                                                                                                                                                                                                                                                                                     |     |
| 15                                                                                                                                                                                                                                                                                                                                                                                                                                                                                                                                                                                                                                                                                                                                                                                                                                                                                                                                                                                                                                                                                                                                                                                                                                                                                                                                                                                                                                                                                                                                                                                                                                                                                                                                                                                                                                                                                                                                                                                                                                                                                                                             | ΓΚΑΡΟΥΜΠΑΣ ΧΡΗΣΤΟΣ                                | 2,8 |     | 3,9                                                                                                                                                                                                                                                                                                                                                                                                                                                                                                                                                                                                                                                                                                                                                                                                                                                                                                                                                                                                                                                                                                                                                                                                                                                                                                                                                                                                                                                                                                                                                                                                                                                                                                                                                                                                                                                                                                                                                                                                                                                                                                                            |              |                                                                                                                                                                                                                                                                                                                                                                                                                                                                                                                                                                                                                                                                                                                                                                                                                                                                                                                                                                                                                                                                                                                                                                                                                                                                                                                                                                                                                                                                                                                                                                                                                                                                                                                                                                                                                                                                                                                                                                                                                                                                                                                                | -   |
| 10                                                                                                                                                                                                                                                                                                                                                                                                                                                                                                                                                                                                                                                                                                                                                                                                                                                                                                                                                                                                                                                                                                                                                                                                                                                                                                                                                                                                                                                                                                                                                                                                                                                                                                                                                                                                                                                                                                                                                                                                                                                                                                                             | ΓΟΥΜΕΝΑΚΗΣ ΓΕΩΡΓΙΟΣ                               | 2,4 |     | 3,6                                                                                                                                                                                                                                                                                                                                                                                                                                                                                                                                                                                                                                                                                                                                                                                                                                                                                                                                                                                                                                                                                                                                                                                                                                                                                                                                                                                                                                                                                                                                                                                                                                                                                                                                                                                                                                                                                                                                                                                                                                                                                                                            |              | 6,7                                                                                                                                                                                                                                                                                                                                                                                                                                                                                                                                                                                                                                                                                                                                                                                                                                                                                                                                                                                                                                                                                                                                                                                                                                                                                                                                                                                                                                                                                                                                                                                                                                                                                                                                                                                                                                                                                                                                                                                                                                                                                                                            | -   |
| 10                                                                                                                                                                                                                                                                                                                                                                                                                                                                                                                                                                                                                                                                                                                                                                                                                                                                                                                                                                                                                                                                                                                                                                                                                                                                                                                                                                                                                                                                                                                                                                                                                                                                                                                                                                                                                                                                                                                                                                                                                                                                                                                             | ΔΑΛΑΚΟΓΛΟΥ ΔΗΜΗΤΡΙΟΣ                              | 2,2 |     | 3,0                                                                                                                                                                                                                                                                                                                                                                                                                                                                                                                                                                                                                                                                                                                                                                                                                                                                                                                                                                                                                                                                                                                                                                                                                                                                                                                                                                                                                                                                                                                                                                                                                                                                                                                                                                                                                                                                                                                                                                                                                                                                                                                            | -            | 6                                                                                                                                                                                                                                                                                                                                                                                                                                                                                                                                                                                                                                                                                                                                                                                                                                                                                                                                                                                                                                                                                                                                                                                                                                                                                                                                                                                                                                                                                                                                                                                                                                                                                                                                                                                                                                                                                                                                                                                                                                                                                                                              |     |
| 17                                                                                                                                                                                                                                                                                                                                                                                                                                                                                                                                                                                                                                                                                                                                                                                                                                                                                                                                                                                                                                                                                                                                                                                                                                                                                                                                                                                                                                                                                                                                                                                                                                                                                                                                                                                                                                                                                                                                                                                                                                                                                                                             | ΔΗΜΗΤΡΑΚΟΠΟΥΛΟΥ ΚΥΠΑΡΙΣΟΥΛΑ                       | 3,4 |     | 24                                                                                                                                                                                                                                                                                                                                                                                                                                                                                                                                                                                                                                                                                                                                                                                                                                                                                                                                                                                                                                                                                                                                                                                                                                                                                                                                                                                                                                                                                                                                                                                                                                                                                                                                                                                                                                                                                                                                                                                                                                                                                                                             | -            | 5,2                                                                                                                                                                                                                                                                                                                                                                                                                                                                                                                                                                                                                                                                                                                                                                                                                                                                                                                                                                                                                                                                                                                                                                                                                                                                                                                                                                                                                                                                                                                                                                                                                                                                                                                                                                                                                                                                                                                                                                                                                                                                                                                            |     |
| 10                                                                                                                                                                                                                                                                                                                                                                                                                                                                                                                                                                                                                                                                                                                                                                                                                                                                                                                                                                                                                                                                                                                                                                                                                                                                                                                                                                                                                                                                                                                                                                                                                                                                                                                                                                                                                                                                                                                                                                                                                                                                                                                             | ΔΟΥΒΑΣ ΑΛΕΞΙΟΣ                                    |     |     | 3,4                                                                                                                                                                                                                                                                                                                                                                                                                                                                                                                                                                                                                                                                                                                                                                                                                                                                                                                                                                                                                                                                                                                                                                                                                                                                                                                                                                                                                                                                                                                                                                                                                                                                                                                                                                                                                                                                                                                                                                                                                                                                                                                            |              | 6,8                                                                                                                                                                                                                                                                                                                                                                                                                                                                                                                                                                                                                                                                                                                                                                                                                                                                                                                                                                                                                                                                                                                                                                                                                                                                                                                                                                                                                                                                                                                                                                                                                                                                                                                                                                                                                                                                                                                                                                                                                                                                                                                            |     |
| 19                                                                                                                                                                                                                                                                                                                                                                                                                                                                                                                                                                                                                                                                                                                                                                                                                                                                                                                                                                                                                                                                                                                                                                                                                                                                                                                                                                                                                                                                                                                                                                                                                                                                                                                                                                                                                                                                                                                                                                                                                                                                                                                             |                                                   | 2,3 |     | 2,9                                                                                                                                                                                                                                                                                                                                                                                                                                                                                                                                                                                                                                                                                                                                                                                                                                                                                                                                                                                                                                                                                                                                                                                                                                                                                                                                                                                                                                                                                                                                                                                                                                                                                                                                                                                                                                                                                                                                                                                                                                                                                                                            |              | 5,2                                                                                                                                                                                                                                                                                                                                                                                                                                                                                                                                                                                                                                                                                                                                                                                                                                                                                                                                                                                                                                                                                                                                                                                                                                                                                                                                                                                                                                                                                                                                                                                                                                                                                                                                                                                                                                                                                                                                                                                                                                                                                                                            |     |
| 20                                                                                                                                                                                                                                                                                                                                                                                                                                                                                                                                                                                                                                                                                                                                                                                                                                                                                                                                                                                                                                                                                                                                                                                                                                                                                                                                                                                                                                                                                                                                                                                                                                                                                                                                                                                                                                                                                                                                                                                                                                                                                                                             |                                                   | 3,5 |     | 1,5                                                                                                                                                                                                                                                                                                                                                                                                                                                                                                                                                                                                                                                                                                                                                                                                                                                                                                                                                                                                                                                                                                                                                                                                                                                                                                                                                                                                                                                                                                                                                                                                                                                                                                                                                                                                                                                                                                                                                                                                                                                                                                                            | 100          | 5                                                                                                                                                                                                                                                                                                                                                                                                                                                                                                                                                                                                                                                                                                                                                                                                                                                                                                                                                                                                                                                                                                                                                                                                                                                                                                                                                                                                                                                                                                                                                                                                                                                                                                                                                                                                                                                                                                                                                                                                                                                                                                                              |     |
| 21                                                                                                                                                                                                                                                                                                                                                                                                                                                                                                                                                                                                                                                                                                                                                                                                                                                                                                                                                                                                                                                                                                                                                                                                                                                                                                                                                                                                                                                                                                                                                                                                                                                                                                                                                                                                                                                                                                                                                                                                                                                                                                                             | ΙΩΑΝΝΟΥ ΠΑΝΑΓΙΟΤΗΣ                                | 3,1 |     | 4,6                                                                                                                                                                                                                                                                                                                                                                                                                                                                                                                                                                                                                                                                                                                                                                                                                                                                                                                                                                                                                                                                                                                                                                                                                                                                                                                                                                                                                                                                                                                                                                                                                                                                                                                                                                                                                                                                                                                                                                                                                                                                                                                            | 203          | 7,7                                                                                                                                                                                                                                                                                                                                                                                                                                                                                                                                                                                                                                                                                                                                                                                                                                                                                                                                                                                                                                                                                                                                                                                                                                                                                                                                                                                                                                                                                                                                                                                                                                                                                                                                                                                                                                                                                                                                                                                                                                                                                                                            |     |
| 22                                                                                                                                                                                                                                                                                                                                                                                                                                                                                                                                                                                                                                                                                                                                                                                                                                                                                                                                                                                                                                                                                                                                                                                                                                                                                                                                                                                                                                                                                                                                                                                                                                                                                                                                                                                                                                                                                                                                                                                                                                                                                                                             | ΚΑΚΟΛΥΡΗΣ ΔΙΟΝΥΣΙΟΣ                               | 2,5 |     | 5                                                                                                                                                                                                                                                                                                                                                                                                                                                                                                                                                                                                                                                                                                                                                                                                                                                                                                                                                                                                                                                                                                                                                                                                                                                                                                                                                                                                                                                                                                                                                                                                                                                                                                                                                                                                                                                                                                                                                                                                                                                                                                                              | 7,5          |                                                                                                                                                                                                                                                                                                                                                                                                                                                                                                                                                                                                                                                                                                                                                                                                                                                                                                                                                                                                                                                                                                                                                                                                                                                                                                                                                                                                                                                                                                                                                                                                                                                                                                                                                                                                                                                                                                                                                                                                                                                                                                                                |     |
| 23                                                                                                                                                                                                                                                                                                                                                                                                                                                                                                                                                                                                                                                                                                                                                                                                                                                                                                                                                                                                                                                                                                                                                                                                                                                                                                                                                                                                                                                                                                                                                                                                                                                                                                                                                                                                                                                                                                                                                                                                                                                                                                                             | ΚΑΛΛΙΩΡΑΣ ΝΙΚΟΛΑΩΣ                                | 3,5 |     | 4,6                                                                                                                                                                                                                                                                                                                                                                                                                                                                                                                                                                                                                                                                                                                                                                                                                                                                                                                                                                                                                                                                                                                                                                                                                                                                                                                                                                                                                                                                                                                                                                                                                                                                                                                                                                                                                                                                                                                                                                                                                                                                                                                            | 8,1          |                                                                                                                                                                                                                                                                                                                                                                                                                                                                                                                                                                                                                                                                                                                                                                                                                                                                                                                                                                                                                                                                                                                                                                                                                                                                                                                                                                                                                                                                                                                                                                                                                                                                                                                                                                                                                                                                                                                                                                                                                                                                                                                                |     |
| 24                                                                                                                                                                                                                                                                                                                                                                                                                                                                                                                                                                                                                                                                                                                                                                                                                                                                                                                                                                                                                                                                                                                                                                                                                                                                                                                                                                                                                                                                                                                                                                                                                                                                                                                                                                                                                                                                                                                                                                                                                                                                                                                             | ΚΑΛΟΓΕΡΑΚΗ ΜΑΡΙΑΝΝΑ                               | 2,5 |     | 5                                                                                                                                                                                                                                                                                                                                                                                                                                                                                                                                                                                                                                                                                                                                                                                                                                                                                                                                                                                                                                                                                                                                                                                                                                                                                                                                                                                                                                                                                                                                                                                                                                                                                                                                                                                                                                                                                                                                                                                                                                                                                                                              | 7,5          |                                                                                                                                                                                                                                                                                                                                                                                                                                                                                                                                                                                                                                                                                                                                                                                                                                                                                                                                                                                                                                                                                                                                                                                                                                                                                                                                                                                                                                                                                                                                                                                                                                                                                                                                                                                                                                                                                                                                                                                                                                                                                                                                |     |
| 25                                                                                                                                                                                                                                                                                                                                                                                                                                                                                                                                                                                                                                                                                                                                                                                                                                                                                                                                                                                                                                                                                                                                                                                                                                                                                                                                                                                                                                                                                                                                                                                                                                                                                                                                                                                                                                                                                                                                                                                                                                                                                                                             | ΚΑΠΕΤΑΝΑΣ ΔΗΜΗΤΡΙΟΣ                               | 1,7 |     | 3,3                                                                                                                                                                                                                                                                                                                                                                                                                                                                                                                                                                                                                                                                                                                                                                                                                                                                                                                                                                                                                                                                                                                                                                                                                                                                                                                                                                                                                                                                                                                                                                                                                                                                                                                                                                                                                                                                                                                                                                                                                                                                                                                            | 5            |                                                                                                                                                                                                                                                                                                                                                                                                                                                                                                                                                                                                                                                                                                                                                                                                                                                                                                                                                                                                                                                                                                                                                                                                                                                                                                                                                                                                                                                                                                                                                                                                                                                                                                                                                                                                                                                                                                                                                                                                                                                                                                                                |     |
| 26                                                                                                                                                                                                                                                                                                                                                                                                                                                                                                                                                                                                                                                                                                                                                                                                                                                                                                                                                                                                                                                                                                                                                                                                                                                                                                                                                                                                                                                                                                                                                                                                                                                                                                                                                                                                                                                                                                                                                                                                                                                                                                                             | ΚΑΡΑΓΙΑΝΝΗ ΜΑΡΙΑ                                  | 2,7 |     | 3,4                                                                                                                                                                                                                                                                                                                                                                                                                                                                                                                                                                                                                                                                                                                                                                                                                                                                                                                                                                                                                                                                                                                                                                                                                                                                                                                                                                                                                                                                                                                                                                                                                                                                                                                                                                                                                                                                                                                                                                                                                                                                                                                            | 6,1          |                                                                                                                                                                                                                                                                                                                                                                                                                                                                                                                                                                                                                                                                                                                                                                                                                                                                                                                                                                                                                                                                                                                                                                                                                                                                                                                                                                                                                                                                                                                                                                                                                                                                                                                                                                                                                                                                                                                                                                                                                                                                                                                                |     |
| 27                                                                                                                                                                                                                                                                                                                                                                                                                                                                                                                                                                                                                                                                                                                                                                                                                                                                                                                                                                                                                                                                                                                                                                                                                                                                                                                                                                                                                                                                                                                                                                                                                                                                                                                                                                                                                                                                                                                                                                                                                                                                                                                             | ΚΑΡΑΝΤΑΝΟΣ ΜΙΧΑΗΛ                                 | 1,2 |     | 3,8                                                                                                                                                                                                                                                                                                                                                                                                                                                                                                                                                                                                                                                                                                                                                                                                                                                                                                                                                                                                                                                                                                                                                                                                                                                                                                                                                                                                                                                                                                                                                                                                                                                                                                                                                                                                                                                                                                                                                                                                                                                                                                                            | 5            |                                                                                                                                                                                                                                                                                                                                                                                                                                                                                                                                                                                                                                                                                                                                                                                                                                                                                                                                                                                                                                                                                                                                                                                                                                                                                                                                                                                                                                                                                                                                                                                                                                                                                                                                                                                                                                                                                                                                                                                                                                                                                                                                |     |
| 28                                                                                                                                                                                                                                                                                                                                                                                                                                                                                                                                                                                                                                                                                                                                                                                                                                                                                                                                                                                                                                                                                                                                                                                                                                                                                                                                                                                                                                                                                                                                                                                                                                                                                                                                                                                                                                                                                                                                                                                                                                                                                                                             | ΚΑΤΗΣ ΧΑΡΑΛΑΜΠΟΣ                                  | 3,4 |     | 4,1                                                                                                                                                                                                                                                                                                                                                                                                                                                                                                                                                                                                                                                                                                                                                                                                                                                                                                                                                                                                                                                                                                                                                                                                                                                                                                                                                                                                                                                                                                                                                                                                                                                                                                                                                                                                                                                                                                                                                                                                                                                                                                                            | 7,5          |                                                                                                                                                                                                                                                                                                                                                                                                                                                                                                                                                                                                                                                                                                                                                                                                                                                                                                                                                                                                                                                                                                                                                                                                                                                                                                                                                                                                                                                                                                                                                                                                                                                                                                                                                                                                                                                                                                                                                                                                                                                                                                                                |     |
| 29                                                                                                                                                                                                                                                                                                                                                                                                                                                                                                                                                                                                                                                                                                                                                                                                                                                                                                                                                                                                                                                                                                                                                                                                                                                                                                                                                                                                                                                                                                                                                                                                                                                                                                                                                                                                                                                                                                                                                                                                                                                                                                                             | THUR ALAC AFIZIUZ                                 | 1,2 |     | 1,7                                                                                                                                                                                                                                                                                                                                                                                                                                                                                                                                                                                                                                                                                                                                                                                                                                                                                                                                                                                                                                                                                                                                                                                                                                                                                                                                                                                                                                                                                                                                                                                                                                                                                                                                                                                                                                                                                                                                                                                                                                                                                                                            | 2,9          |                                                                                                                                                                                                                                                                                                                                                                                                                                                                                                                                                                                                                                                                                                                                                                                                                                                                                                                                                                                                                                                                                                                                                                                                                                                                                                                                                                                                                                                                                                                                                                                                                                                                                                                                                                                                                                                                                                                                                                                                                                                                                                                                |     |
| 30                                                                                                                                                                                                                                                                                                                                                                                                                                                                                                                                                                                                                                                                                                                                                                                                                                                                                                                                                                                                                                                                                                                                                                                                                                                                                                                                                                                                                                                                                                                                                                                                                                                                                                                                                                                                                                                                                                                                                                                                                                                                                                                             | ΚΟΝΤΟΓΙΩΡΓΗ ΜΑΡΙΑ                                 | 1,8 |     | 1,7                                                                                                                                                                                                                                                                                                                                                                                                                                                                                                                                                                                                                                                                                                                                                                                                                                                                                                                                                                                                                                                                                                                                                                                                                                                                                                                                                                                                                                                                                                                                                                                                                                                                                                                                                                                                                                                                                                                                                                                                                                                                                                                            |              | ,5                                                                                                                                                                                                                                                                                                                                                                                                                                                                                                                                                                                                                                                                                                                                                                                                                                                                                                                                                                                                                                                                                                                                                                                                                                                                                                                                                                                                                                                                                                                                                                                                                                                                                                                                                                                                                                                                                                                                                                                                                                                                                                                             |     |
| 31                                                                                                                                                                                                                                                                                                                                                                                                                                                                                                                                                                                                                                                                                                                                                                                                                                                                                                                                                                                                                                                                                                                                                                                                                                                                                                                                                                                                                                                                                                                                                                                                                                                                                                                                                                                                                                                                                                                                                                                                                                                                                                                             | LICE I CEFIA                                      | 4,5 |     | 0                                                                                                                                                                                                                                                                                                                                                                                                                                                                                                                                                                                                                                                                                                                                                                                                                                                                                                                                                                                                                                                                                                                                                                                                                                                                                                                                                                                                                                                                                                                                                                                                                                                                                                                                                                                                                                                                                                                                                                                                                                                                                                                              | 0            |                                                                                                                                                                                                                                                                                                                                                                                                                                                                                                                                                                                                                                                                                                                                                                                                                                                                                                                                                                                                                                                                                                                                                                                                                                                                                                                                                                                                                                                                                                                                                                                                                                                                                                                                                                                                                                                                                                                                                                                                                                                                                                                                |     |
| 32                                                                                                                                                                                                                                                                                                                                                                                                                                                                                                                                                                                                                                                                                                                                                                                                                                                                                                                                                                                                                                                                                                                                                                                                                                                                                                                                                                                                                                                                                                                                                                                                                                                                                                                                                                                                                                                                                                                                                                                                                                                                                                                             | LIGINIA                                           | 4,5 |     | 4                                                                                                                                                                                                                                                                                                                                                                                                                                                                                                                                                                                                                                                                                                                                                                                                                                                                                                                                                                                                                                                                                                                                                                                                                                                                                                                                                                                                                                                                                                                                                                                                                                                                                                                                                                                                                                                                                                                                                                                                                                                                                                                              | 8,5          |                                                                                                                                                                                                                                                                                                                                                                                                                                                                                                                                                                                                                                                                                                                                                                                                                                                                                                                                                                                                                                                                                                                                                                                                                                                                                                                                                                                                                                                                                                                                                                                                                                                                                                                                                                                                                                                                                                                                                                                                                                                                                                                                |     |
| 33                                                                                                                                                                                                                                                                                                                                                                                                                                                                                                                                                                                                                                                                                                                                                                                                                                                                                                                                                                                                                                                                                                                                                                                                                                                                                                                                                                                                                                                                                                                                                                                                                                                                                                                                                                                                                                                                                                                                                                                                                                                                                                                             | ΚΟΥΛΟΠΟΥΛΟΥ ΓΕΩΡΓΙΑ                               | 3,5 |     | 0,8                                                                                                                                                                                                                                                                                                                                                                                                                                                                                                                                                                                                                                                                                                                                                                                                                                                                                                                                                                                                                                                                                                                                                                                                                                                                                                                                                                                                                                                                                                                                                                                                                                                                                                                                                                                                                                                                                                                                                                                                                                                                                                                            | 2,           | and the second division of the second divisio |     |
| 34                                                                                                                                                                                                                                                                                                                                                                                                                                                                                                                                                                                                                                                                                                                                                                                                                                                                                                                                                                                                                                                                                                                                                                                                                                                                                                                                                                                                                                                                                                                                                                                                                                                                                                                                                                                                                                                                                                                                                                                                                                                                                                                             | ΚΟΥΤΕΛΙΔΑΚΗ ΜΑΡΙΑ                                 | 2,4 | 2   | 4                                                                                                                                                                                                                                                                                                                                                                                                                                                                                                                                                                                                                                                                                                                                                                                                                                                                                                                                                                                                                                                                                                                                                                                                                                                                                                                                                                                                                                                                                                                                                                                                                                                                                                                                                                                                                                                                                                                                                                                                                                                                                                                              | 7,           | Contraction of the local division of the loc |     |
| 35                                                                                                                                                                                                                                                                                                                                                                                                                                                                                                                                                                                                                                                                                                                                                                                                                                                                                                                                                                                                                                                                                                                                                                                                                                                                                                                                                                                                                                                                                                                                                                                                                                                                                                                                                                                                                                                                                                                                                                                                                                                                                                                             | ΚΥΡΓΕΩΡΓΙΟΥ ΑΘΗΝΑ                                 | 1,1 |     | ,8                                                                                                                                                                                                                                                                                                                                                                                                                                                                                                                                                                                                                                                                                                                                                                                                                                                                                                                                                                                                                                                                                                                                                                                                                                                                                                                                                                                                                                                                                                                                                                                                                                                                                                                                                                                                                                                                                                                                                                                                                                                                                                                             | 6,           |                                                                                                                                                                                                                                                                                                                                                                                                                                                                                                                                                                                                                                                                                                                                                                                                                                                                                                                                                                                                                                                                                                                                                                                                                                                                                                                                                                                                                                                                                                                                                                                                                                                                                                                                                                                                                                                                                                                                                                                                                                                                                                                                |     |
| 37                                                                                                                                                                                                                                                                                                                                                                                                                                                                                                                                                                                                                                                                                                                                                                                                                                                                                                                                                                                                                                                                                                                                                                                                                                                                                                                                                                                                                                                                                                                                                                                                                                                                                                                                                                                                                                                                                                                                                                                                                                                                                                                             | ΚΩΝΣΤΑΝΤΑΚΟΠΟΥΛΟΥ ΧΡΙΣΤΙΝΑ<br>ΚΩΝΣΤΑΝΤΙΝΟΥ ΑΛΕΞΗΣ | 2   |     | 3                                                                                                                                                                                                                                                                                                                                                                                                                                                                                                                                                                                                                                                                                                                                                                                                                                                                                                                                                                                                                                                                                                                                                                                                                                                                                                                                                                                                                                                                                                                                                                                                                                                                                                                                                                                                                                                                                                                                                                                                                                                                                                                              | 2,9          |                                                                                                                                                                                                                                                                                                                                                                                                                                                                                                                                                                                                                                                                                                                                                                                                                                                                                                                                                                                                                                                                                                                                                                                                                                                                                                                                                                                                                                                                                                                                                                                                                                                                                                                                                                                                                                                                                                                                                                                                                                                                                                                                |     |
|                                                                                                                                                                                                                                                                                                                                                                                                                                                                                                                                                                                                                                                                                                                                                                                                                                                                                                                                                                                                                                                                                                                                                                                                                                                                                                                                                                                                                                                                                                                                                                                                                                                                                                                                                                                                                                                                                                                                                                                                                                                                                                                                | ΚΩΣΤΑΚΗΣ ΙΩΑΝΝΗΣ                                  | 0,9 |     | ,1                                                                                                                                                                                                                                                                                                                                                                                                                                                                                                                                                                                                                                                                                                                                                                                                                                                                                                                                                                                                                                                                                                                                                                                                                                                                                                                                                                                                                                                                                                                                                                                                                                                                                                                                                                                                                                                                                                                                                                                                                                                                                                                             | 3            |                                                                                                                                                                                                                                                                                                                                                                                                                                                                                                                                                                                                                                                                                                                                                                                                                                                                                                                                                                                                                                                                                                                                                                                                                                                                                                                                                                                                                                                                                                                                                                                                                                                                                                                                                                                                                                                                                                                                                                                                                                                                                                                                |     |
| 39                                                                                                                                                                                                                                                                                                                                                                                                                                                                                                                                                                                                                                                                                                                                                                                                                                                                                                                                                                                                                                                                                                                                                                                                                                                                                                                                                                                                                                                                                                                                                                                                                                                                                                                                                                                                                                                                                                                                                                                                                                                                                                                             | ΛΑΥΡΕΝΤΙΔΗΣ ΒΛΑΝΤΙΣΛΑΒ                            | 3,3 | 1,  |                                                                                                                                                                                                                                                                                                                                                                                                                                                                                                                                                                                                                                                                                                                                                                                                                                                                                                                                                                                                                                                                                                                                                                                                                                                                                                                                                                                                                                                                                                                                                                                                                                                                                                                                                                                                                                                                                                                                                                                                                                                                                                                                | 5            |                                                                                                                                                                                                                                                                                                                                                                                                                                                                                                                                                                                                                                                                                                                                                                                                                                                                                                                                                                                                                                                                                                                                                                                                                                                                                                                                                                                                                                                                                                                                                                                                                                                                                                                                                                                                                                                                                                                                                                                                                                                                                                                                |     |
| 40                                                                                                                                                                                                                                                                                                                                                                                                                                                                                                                                                                                                                                                                                                                                                                                                                                                                                                                                                                                                                                                                                                                                                                                                                                                                                                                                                                                                                                                                                                                                                                                                                                                                                                                                                                                                                                                                                                                                                                                                                                                                                                                             | ΛΕΝΗΣ ΑΛΕΞΑΝΔΡΟΣ                                  | 1,8 | 0,  | and the second division of the second divisio | 2,5          |                                                                                                                                                                                                                                                                                                                                                                                                                                                                                                                                                                                                                                                                                                                                                                                                                                                                                                                                                                                                                                                                                                                                                                                                                                                                                                                                                                                                                                                                                                                                                                                                                                                                                                                                                                                                                                                                                                                                                                                                                                                                                                                                |     |
| 41                                                                                                                                                                                                                                                                                                                                                                                                                                                                                                                                                                                                                                                                                                                                                                                                                                                                                                                                                                                                                                                                                                                                                                                                                                                                                                                                                                                                                                                                                                                                                                                                                                                                                                                                                                                                                                                                                                                                                                                                                                                                                                                             |                                                   | 1,7 | 2,  |                                                                                                                                                                                                                                                                                                                                                                                                                                                                                                                                                                                                                                                                                                                                                                                                                                                                                                                                                                                                                                                                                                                                                                                                                                                                                                                                                                                                                                                                                                                                                                                                                                                                                                                                                                                                                                                                                                                                                                                                                                                                                                                                | 4,2          |                                                                                                                                                                                                                                                                                                                                                                                                                                                                                                                                                                                                                                                                                                                                                                                                                                                                                                                                                                                                                                                                                                                                                                                                                                                                                                                                                                                                                                                                                                                                                                                                                                                                                                                                                                                                                                                                                                                                                                                                                                                                                                                                |     |
| 43                                                                                                                                                                                                                                                                                                                                                                                                                                                                                                                                                                                                                                                                                                                                                                                                                                                                                                                                                                                                                                                                                                                                                                                                                                                                                                                                                                                                                                                                                                                                                                                                                                                                                                                                                                                                                                                                                                                                                                                                                                                                                                                             | ΜΑΝΤΑΔΑΚΗΣ ΒΑΣΙΔΕΙΟΣ                              | 2,2 | 3,  |                                                                                                                                                                                                                                                                                                                                                                                                                                                                                                                                                                                                                                                                                                                                                                                                                                                                                                                                                                                                                                                                                                                                                                                                                                                                                                                                                                                                                                                                                                                                                                                                                                                                                                                                                                                                                                                                                                                                                                                                                                                                                                                                | 5,5          |                                                                                                                                                                                                                                                                                                                                                                                                                                                                                                                                                                                                                                                                                                                                                                                                                                                                                                                                                                                                                                                                                                                                                                                                                                                                                                                                                                                                                                                                                                                                                                                                                                                                                                                                                                                                                                                                                                                                                                                                                                                                                                                                |     |
| 44                                                                                                                                                                                                                                                                                                                                                                                                                                                                                                                                                                                                                                                                                                                                                                                                                                                                                                                                                                                                                                                                                                                                                                                                                                                                                                                                                                                                                                                                                                                                                                                                                                                                                                                                                                                                                                                                                                                                                                                                                                                                                                                             | ΜΑΡΟΥΛΗΣ ΣΤΥΛΙΑΝΟΣ                                | 2,5 | 3,7 | Statement of the local division in which the local division in which the local division is not the local division in the local divis | 6,2          |                                                                                                                                                                                                                                                                                                                                                                                                                                                                                                                                                                                                                                                                                                                                                                                                                                                                                                                                                                                                                                                                                                                                                                                                                                                                                                                                                                                                                                                                                                                                                                                                                                                                                                                                                                                                                                                                                                                                                                                                                                                                                                                                |     |
| 4                                                                                                                                                                                                                                                                                                                                                                                                                                                                                                                                                                                                                                                                                                                                                                                                                                                                                                                                                                                                                                                                                                                                                                                                                                                                                                                                                                                                                                                                                                                                                                                                                                                                                                                                                                                                                                                                                                                                                                                                                                                                                                                              | ΜΑΥΡΑΝΤΩΝΗ ΗΛΙΑΝΑ                                 | 1,9 | 3,6 |                                                                                                                                                                                                                                                                                                                                                                                                                                                                                                                                                                                                                                                                                                                                                                                                                                                                                                                                                                                                                                                                                                                                                                                                                                                                                                                                                                                                                                                                                                                                                                                                                                                                                                                                                                                                                                                                                                                                                                                                                                                                                                                                | 5,5          |                                                                                                                                                                                                                                                                                                                                                                                                                                                                                                                                                                                                                                                                                                                                                                                                                                                                                                                                                                                                                                                                                                                                                                                                                                                                                                                                                                                                                                                                                                                                                                                                                                                                                                                                                                                                                                                                                                                                                                                                                                                                                                                                |     |
|                                                                                                                                                                                                                                                                                                                                                                                                                                                                                                                                                                                                                                                                                                                                                                                                                                                                                                                                                                                                                                                                                                                                                                                                                                                                                                                                                                                                                                                                                                                                                                                                                                                                                                                                                                                                                                                                                                                                                                                                                                                                                                                                |                                                   |     | 2,2 |                                                                                                                                                                                                                                                                                                                                                                                                                                                                                                                                                                                                                                                                                                                                                                                                                                                                                                                                                                                                                                                                                                                                                                                                                                                                                                                                                                                                                                                                                                                                                                                                                                                                                                                                                                                                                                                                                                                                                                                                                                                                                                                                | 4,2          |                                                                                                                                                                                                                                                                                                                                                                                                                                                                                                                                                                                                                                                                                                                                                                                                                                                                                                                                                                                                                                                                                                                                                                                                                                                                                                                                                                                                                                                                                                                                                                                                                                                                                                                                                                                                                                                                                                                                                                                                                                                                                                                                |     |