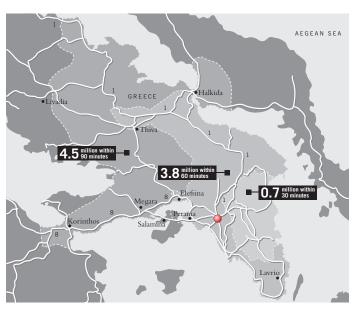

## ATHENS DESIGNER OUTLET

Noteworthy: This will be Greece's first designer outlet

Stores: 125, plus catering

**GLA:** 21,000 m<sup>2</sup> (226,000 sq ft)

**Location:** 25 km east of Athens city centre; 15 minutes from new Athens Airport at Yalou Spata; situated in the Municipality of Spata, 35 minutes from downtown Athens and 3 km north of Pallini exit 16 off Athens Ring Road (Attiki Odos). Excellent rail (Proastiakos suburban rail)

and metro connections

Parking: 2,000 car parking spaces

**Tourism:** Visitors: 15 million visit Athens each year. The bustling, cosmopolitan city of Athens with its spectacular array of ancient monuments and art, most famously the Parthenon and Acropolis, is nearby. More locally, in Yalou itself, is Athens Zoo